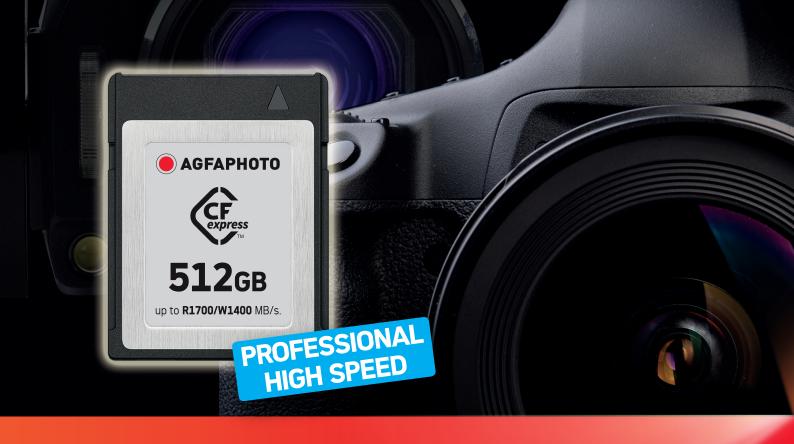

## **AgfaPhoto CFexpress Memory Cards**

Ultra-fast data transfer, up to 1.700 MB/sec\* read and up to 1.400 MB/sec\* write speed. Particularly suitable for the very fast transfer of high data volumes, e.g. for capturing fast image sequences with digital SLR cameras or for recording photos and videos in RAW format. Backward compatible with selected XQD cameras due to firmware update.

Up to 1400MB\*/sec writing & 1700MB\*/sec reading speed

<sup>\*</sup>Based on internal testing with uncompressed data & CFexpress card reader. Performance may be lower or higher depending on host device, data type, usage conditions and other factors.